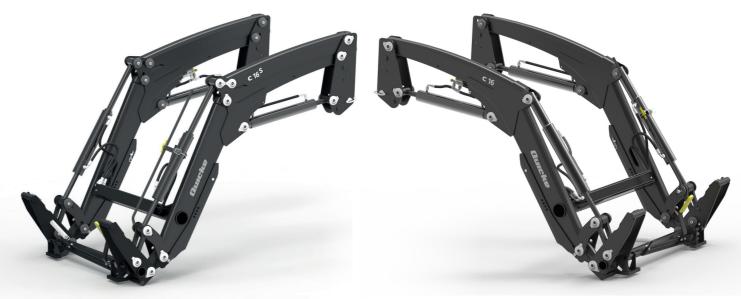

- Covering tractors from 15-65 hp
- Lift heights 74 111 inches

Mechanical self levelling (MSL)\* loader model

\* Available as special ordering

Non-self leveling (NSL) loader model

### **Available Models**