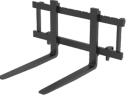

C18S                       | 111 inch 282 cm                      | 2180 lbs 990 k | sg Skid steer             |

## **Available Options**

#### **3rd Function:**

3rd function makes it possible to operate hydraulically powered implements.



#### **SoftDrive**®

Our suspension system.
SoftDrive reduces the strain on the loader and subframes, as well as on the driver and tractor.



#### SkId steer

Skid steer tool carrier is available for all models.



## **Available Compact Implements**

#### Bucket

- Available from 48 to 72 inch (120 to 180 cm)
- Skid steer



### **Multi Purpose Bucket**

- Available from 54 to 72 inch (140 to 180 cm)
- Skid steer



### **Bale Spike**

- 50 inch (127 cm) frame width
- Skid steer



#### **Pallet Fork**

- 45 inch (114 cm) frame width
- Skid steer





## **Recommendation Overview**

|                      |              |        |         |            | Loader Models   |                  |                 |                  |                 |                  |                 |                  |                 |                  |
|----------------------|--------------|--------|---------|------------|-----------------|------------------|-----------------|------------------|-----------------|------------------|-----------------|------------------|-----------------|------------------|
|                      |              |        |         |            | Size 1          |                  | Size 2          |                  | Size 3          |                  | Size 4          |                  | Siz             | e <b>5</b>