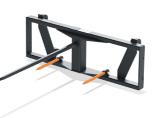

| 1840 lbs 840 l | kg Skid steer             |
| 5        | C18S                       | 111 inch 282 cm                      | 2180 lbs 990 k | sg Skid steer             |

## **Available Options**

#### **3rd Function:**

3rd function makes it possible to operate hydraulically powered implements.



#### **SoftDrive**®

Our suspension system.
SoftDrive reduces the strain on the loader and subframes, as well as on the driver and tractor.



#### SkId steer

Skid steer tool carrier is available for all models.



## **Available Compact Implements**

#### Bucket

- Available from 48 to 72 inch (120 to 180 cm)
- Skid steer



### **Multi Purpose Bucket**

- Available from 54 to 72 inch (140 to 180 cm)
- Skid steer



### **Bale Spike**

- 50 inch (127 cm) frame width
- Skid steer



#### **Pallet Fork**

- 45 inch (114 cm) frame width
- Skid steer





## **Recommendation Overview**

|                      |              |        |         |            | Loader Models   |                  |                 |                  |                 |                  |                 |                  |                 |                  |
|----------------------|--------------|--------|---------|------------|-----------------|------------------|-----------------|------------------|-----------------|------------------|-----------------|------------------|-----------------|------------------|
|                      |              |        |         |            | Size 1          |                  | Size 2          |                  | Size 3          |