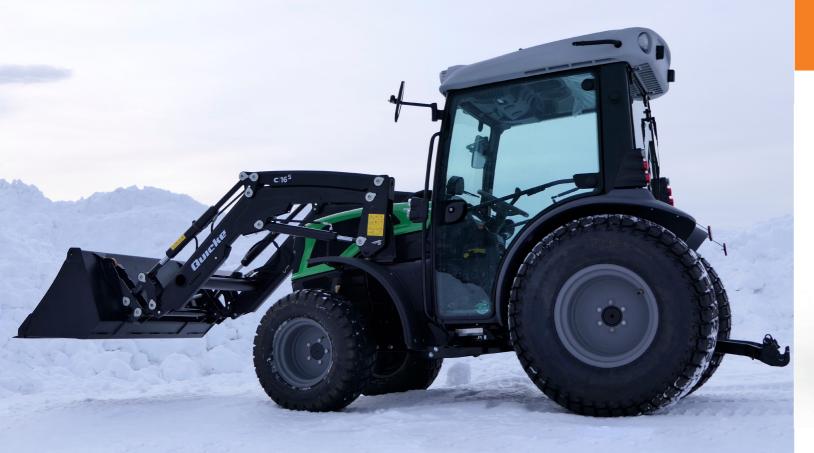

# SMALL AND BIG!

The compact C-series from Quicke is a small front loader - and a big performer!

The new compact front loader from Quicke is at home when you want to ensure exceptional performance from a highly versatile loader for small tractors.

- Covering tractors from 15-65 hp
- Lift heights 74 111 inches

Mechanical self levelling (MSL)\* loader model

\* Available as special ordering

Non-self leveling (NSL) loader model