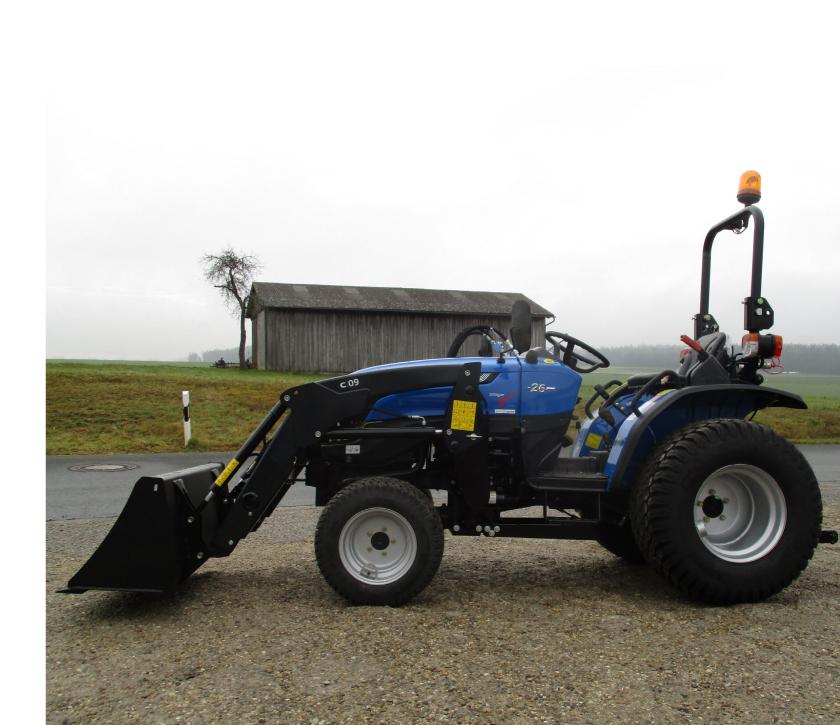

# SMALL AND BIG!

The compact C-series from Quicke is a small front loader - and a big performer!

The new compact front loader from Quicke is at home when you want to ensure exceptional performance from a highly versatile loader for small tractors.

- Covering tractors from 15-65 hp
- Lift heights 74 111 inches

Mechanical self levelling (MSL)\* loader model

\* Available as special ordering

Non-self leveling (NSL) loader model