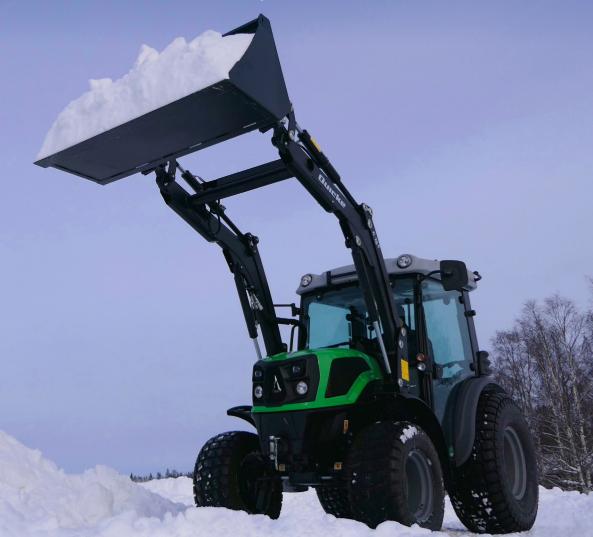

# THE NEW C-SERIES

Our compact loader packed with performance for small tractors

# SMALL AND BIG!

The compact C-series from Quicke is a small front loader - and a big performer!

The new compact front loader from Quicke is at home when you want to ensure exceptional performance from a highly versatile loader for small tractors.

- Covering tractors from 15-65 hp
- Lift heights 74 111 inches

Mechanical self levelling (MSL)\* loader model

\* Available as special ordering

Non-self leveling (NSL) loader model