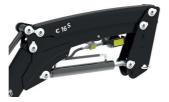

- Covering tractors from 15-65 hp
- Lift heights 74 111 inches

Mechanical self levelling (MSL)\* loader model

\* Available as special ordering

Non-self leveling (NSL) loader model