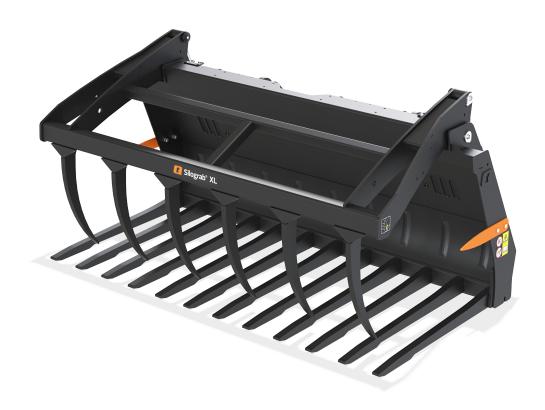

## Silograb® XL

## GRABBING SOFT MATERIAL ON A LARGER SCALE

Silograb XL is a versatile silage grab for large front loaders, wheel loaders or telehandlers. The bolt–on hook system makes it suitable for many different machines. Thanks to its design, the material is pressed against the back of the implement when the grab is lowered, keeping the silage in place even when driving over uneven terrain. It is offered with forged tines, easy to change and wear resistant, or profiled hardened steel tines, 40 mm thick with extra wear material on the tip for longer life time.